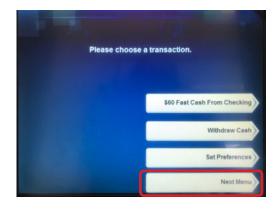

#### Step 1

You can transfer funds between your accounts, as long as the accounts are both connected to your debit card. You can verify this with a Member Service Rep at (802) 658-0225.

After you have inserted your card into the ATM, chosen your language, and entered your PIN you can choose from additional options by clicking "Next Menu".