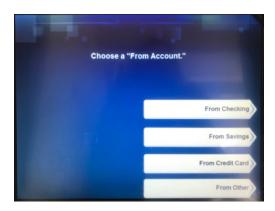

# **ATM & DEBIT CARD GUIDE**

#### HOW TO TRANSFER BETWEEN ACCOUNTS AT AN IN-BRANCH ATM

#### Step 1

You can transfer funds between your accounts, as long as the accounts are both connected to your debit card. You can verify this with a Member Service Rep at (802) 658-0225.

After you have inserted your card into the ATM, chosen your language, and entered your PIN you can choose from additional options by clicking "Next Menu".



### Step 2

Select "Transfer" from the options.



#### Step 3

Select the account in which funds are being withdrawn from.



# Step 4

Choose which account you'd like to transfer funds to.



# Step 5

Then, pick the amount you'd like to transfer. Select "**OK**" to complete the transaction.