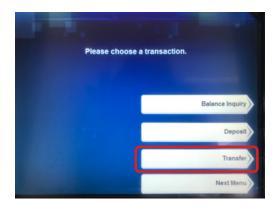

# **ATM & DEBIT CARD GUIDE**

#### HOW TO TRANSFER BETWEEN ACCOUNTS AT AN IN-BRANCH ATM

#### Step 1

You can transfer funds between your accounts, as long as the accounts are both connected to your debit card. You can verify this with a Member Service Rep at (802) 658-0225.

After you have inserted your card into the ATM, chosen your language, and entered your PIN you can choose from additional options by clicking "Next Menu".



### Step 2

Select "Transfer" from the options.



#### Step 3

Select the account in which funds are being withdrawn from.



# Step 4

Choose which account you'd like to transfer funds to.



# Step 5

Then, pick the amount you'd like to transfer. Select "**OK**" to complete the transaction.