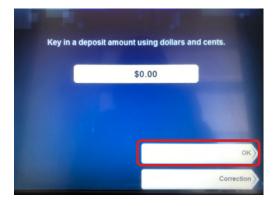

# Step 5

Then, pick the amount you'd like to transfer. Select "**OK**" to complete the transaction.