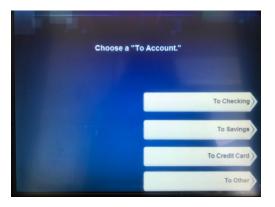

# **ATM & DEBIT CARD GUIDE**

#### HOW TO TRANSFER BETWEEN ACCOUNTS AT AN IN-BRANCH ATM

#### Step 1

You can transfer funds between your accounts, as long as the accounts are both connected to your debit card. You can verify this with a Member Service Rep at (802) 658-0225.

After you have inserted your card into the ATM, chosen your language, and entered your PIN you can choose from additional options by clicking "Next Menu".



### Step 2

Select "Transfer" from the options.



#### Step 3

Select the account in which funds are being withdrawn from.



# Step 4

Choose which account you'd like to transfer funds to.



# Step 5

Then, pick the amount you'd like to transfer. Select "**OK**" to complete the transaction.