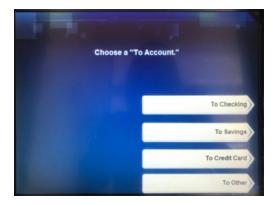

# **ATM & DEBIT CARD GUIDE**

#### **HOW TO DEPOSIT CASH AND CHECKS AT IN-BRANCH ATMS**

### Step 1

After you have inserted your card into the ATM, chosen your language, and entered your PIN you can choose from additional options by clicking "Next Menu"

Choose "**Deposit**". Be sure to endorse any checks before the transaction. Put your checks along with any cash into the envelope provided at the ATM.



#### Step 2

Choose which account you'd like to deposit into.



## Step 3

Then, it will prompt you to enter the amount you are depositing. Choose "**OK**". The machine will then ask you to insert the envelope. When the transaction is complete, you will have the option of receiving a receipt.