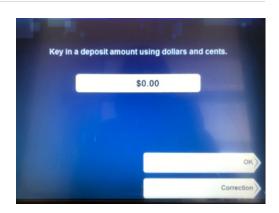

## Step 3

Then, it will prompt you to enter the amount you are depositing. Choose "**OK**". The machine will then ask you to insert the envelope. When the transaction is complete, you will have the option of receiving a receipt.