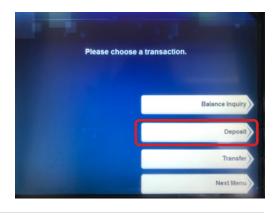

### Step 1

After you have inserted your card into the ATM, chosen your language, and entered your PIN you can choose from additional options by clicking "Next Menu"

Choose "**Deposit**". Be sure to endorse any checks before the transaction. Put your checks along with any cash into the envelope provided at the ATM.