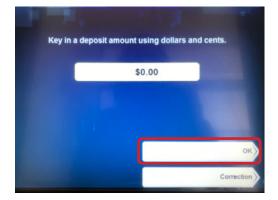

## Step 5

Then, pick the amount you'd like to transfer. Select "**OK**" to complete the transaction.