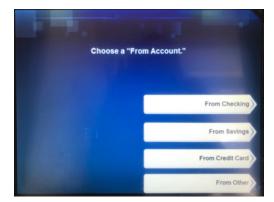

# **ATM & DEBIT CARD GUIDE**

#### HOW TO TRANSFER BETWEEN ACCOUNTS AT AN IN-BRANCH ATM

#### Step 1

You can transfer funds between your accounts, as long as the accounts are both connected to your debit card. You can verify this with a Member Service Rep at **(888) 252-0202**.

After you have inserted your card into the ATM, chosen your language, and entered your PIN you can choose from additional options by clicking "**Next Menu**".

## Step 2

Select "Transfer" from the options.





## Step 3

Select the account in which funds are being withdrawn from.





# Step 4

Choose which account you'd like to transfer funds to.



## Step 5

Then, pick the amount you'd like to transfer. Select "**OK**" to complete the transaction.