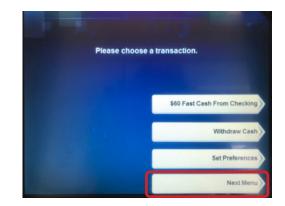

#### Step 1

You can transfer funds between your accounts, as long as the accounts are both connected to your debit card. You can verify this with a Member Service Rep at **(888) 252-0202**.

After you have inserted your card into the ATM, chosen your language, and entered your PIN you can choose from additional options by clicking "**Next Menu**".