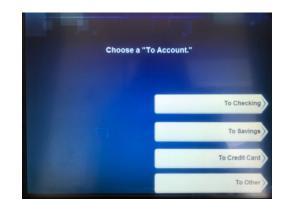

# **ATM & DEBIT CARD GUIDE**

#### HOW TO TRANSFER BETWEEN ACCOUNTS AT AN IN-BRANCH ATM

#### Step 1

You can transfer funds between your accounts, as long as the accounts are both connected to your debit card. You can verify this with a Member Service Rep at **(888) 252-0202**.

After you have inserted your card into the ATM, chosen your language, and entered your PIN you can choose from additional options by clicking "**Next Menu**".

## Step 2

Select "Transfer" from the options.





## Step 3

Select the account in which funds are being withdrawn from.





# Step 4

Choose which account you'd like to transfer funds to.



## Step 5

Then, pick the amount you'd like to transfer. Select "**OK**" to complete the transaction.