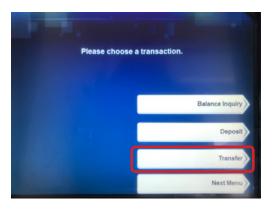

# **ATM & DEBIT CARD GUIDE**

#### HOW TO TRANSFER BETWEEN ACCOUNTS AT AN IN-BRANCH ATM

#### Step 1

You can transfer funds between your accounts, as long as the accounts are both connected to your debit card. You can verify this with a Member Service Rep at **(888) 252-0202**.

After you have inserted your card into the ATM, chosen your language, and entered your PIN you can choose from additional options by clicking "**Next Menu**".

## Step 2

Select "Transfer" from the options.





## Step 3

Select the account in which funds are being withdrawn from.





# Step 4

Choose which account you'd like to transfer funds to.



## Step 5

Then, pick the amount you'd like to transfer. Select "**OK**" to complete the transaction.